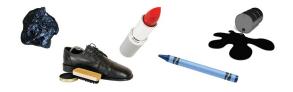

### 48916-00 PRO S Grease and Oil Prewash Treatment

For tar, shoe polish, cosmetics, shop grease, motor oil, petroleum based stains, crayons or markers.