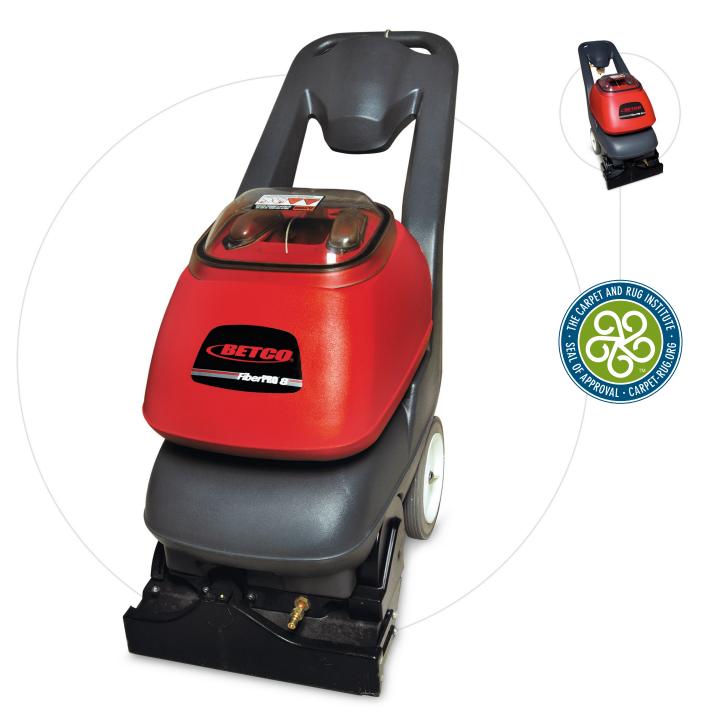

## FiberPRO® 8

# 8 Gallon Self Contained Carpet Extractor

A compact and maneuverable carpet extractor, ideal for deep cleaning of small carpeted areas.

#### 8 Gallon Self Contained Carpet Extractor

Eight brush height settings for maximum performance

Floating vacuum shoe for superior recovery

Easy spray jet removal makes maintenance easy

The FiberPRO® 8 Gallon Self Contained Carpet Extractor effectively cleans all types of carpeting. The simple design makes training easy and reduces operator fatigue. Multiple brush settings allow for maximum deep cleaning of carpets and superior recovery reduces dry times. Received the Gold Seal of Approval from the Carpet and Rug Institute as a Certified Deep Cleaning System.