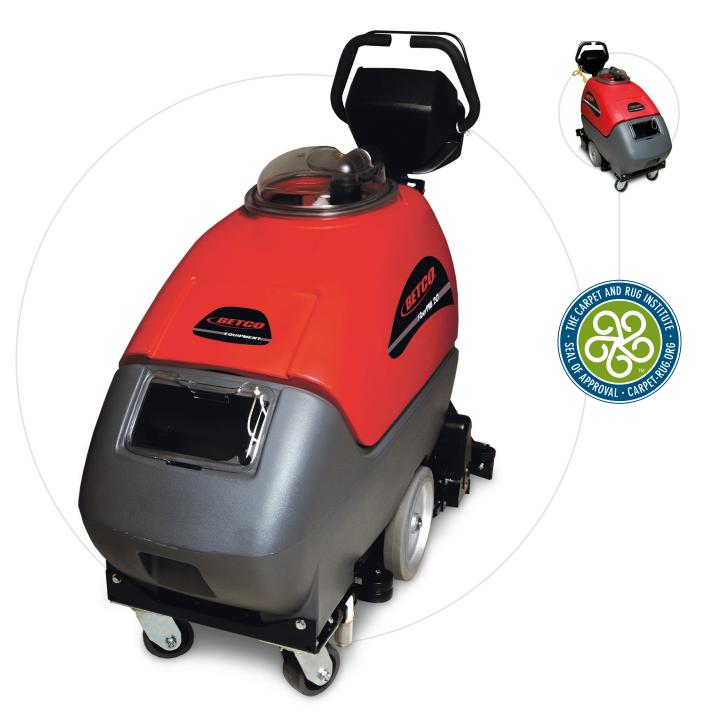

# FiberPRO® 20

# 20 Gallon Self Contained Carpet Extractor

Maximum productivity in a self-propelled extractor, ideal for deep cleaning of large carpeted areas.

### FiberPR0® 20

### 20 Gallon Self Contained Carpet Extractor

Self propelled with variable speed control

Floating vacuum shoe for superior recovery

Large 20 gallons tanks provide longer run time

**The FiberPRO® 20 Gallon Self Contained Carpet Extractor** is designed to provide highly productive and professional carpet cleaning. Combining a sleek simply design with a large 20 gallon capacity you achieve maximum productivity in large areas. Performance features include an ergonomically designed handle, quick-change spray jets, high performance vacuum shoe and self propelled variable speed. Received the Gold Seal of Approval from the Carpet and Rug Institute as a Certified Deep Cleaning System.