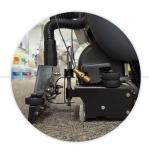

### 20 Gallon Self Contained Carpet Extractor

Self propelled with variable speed control

Floating vacuum shoe for superior recovery

Large 20 gallons tanks provide longer run time

**The FiberPRO® 20 Gallon Self Contained Carpet Extractor** is designed to provide highly productive and professional carpet cleaning. Combining a sleek simply design with a large 20 gallon capacity you achieve maximum productivity in large areas. Performance features include an ergonomically designed handle, quick-change spray jets, high performance vacuum shoe and self propelled variable speed. Received the Gold Seal of Approval from the Carpet and Rug Institute as a Certified Deep Cleaning System.