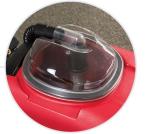

### 20 Gallon Self Contained Carpet Extractor

Self propelled with variable speed control

Floating vacuum shoe for superior recovery

Large 20 gallons tanks provide longer run time

**The FiberPRO® 20 Gallon Self Contained Carpet Extractor** is designed to provide highly productive and professional carpet cleaning. Combining a sleek simply design with a large 20 gallon capacity you achieve maximum productivity in large areas. Performance features include an ergonomically designed handle, quick-change spray jets, high performance vacuum shoe and self propelled variable speed. Received the Gold Seal of Approval from the Carpet and Rug Institute as a Certified Deep Cleaning System.