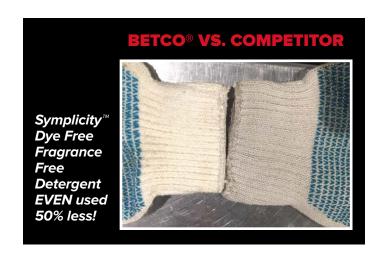

#### **Proven Results**

#### **BETCO® PUT TO THE TEST!**

The mechanic gloves washed with Dye Free Fragrance Free Detergent used 50% less detergent. After, they are brighter and whiter, and the fabric is holding its shape better than the competition.